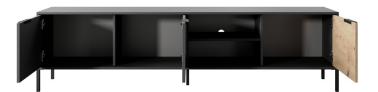

# RAVE Living room

**D - commode 103 d3s** - W 103,3 / H 81,4 / D 39,5 cm

E - rtv table 203 - W 202,9 / H 53,4 / D 39,5 cm

F - rtv table 153 - W 153,1 / H 53,4 / D 39,5 cm

**G - coffee table** - W 96,9 / H 44,4 / D 60 cm