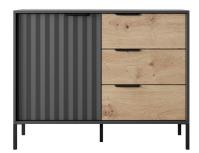

# RAVE Living room

**D - commode 103 d3s** - W 103,3 / H 81,4 / D 39,5 cm

E - rtv table 203 - W 202,9 / H 53,4 / D 39,5 cm

F - rtv table 153 - W 153,1 / H 53,4 / D 39,5 cm

**G - coffee table** - W 96,9 / H 44,4 / D 60 cm