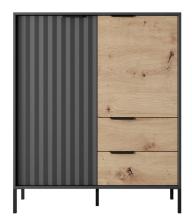

### RAVE Living room

**A - high commode 2d2s** - W 103,3 / H 123,4 / D 39,5 cm

**B - commode 153 2d3s** - W 153,1 / H 81,4 / D 39,5 cm

C - commode 153 3d - W 153,1 / H 81,4 / D 39,5 cm