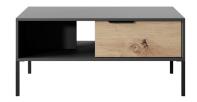

# RAVE Living room

**D - commode 103 d3s** - W 103,3 / H 81,4 / D 39,5 cm

E - rtv table 203 - W 202,9 / H 53,4 / D 39,5 cm

F - rtv table 153 - W 153,1 / H 53,4 / D 39,5 cm

**G - coffee table** - W 96,9 / H 44,4 / D 60 cm