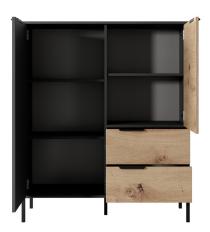

### RAVE Living room

**A - high commode 2d2s** - W 103,3 / H 123,4 / D 39,5 cm

**B - commode 153 2d3s** - W 153,1 / H 81,4 / D 39,5 cm

C - commode 153 3d - W 153,1 / H 81,4 / D 39,5 cm