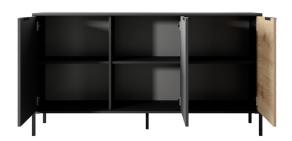

### RAVE Living room

**A - high commode 2d2s** - W 103,3 / H 123,4 / D 39,5 cm

**B - commode 153 2d3s** - W 153,1 / H 81,4 / D 39,5 cm

C - commode 153 3d - W 153,1 / H 81,4 / D 39,5 cm