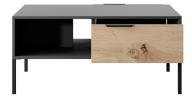

# RAVE Living room

**D - commode 103 d3s** - W 103,3 / H 81,4 / D 39,5 cm

E - rtv table 203 - W 202,9 / H 53,4 / D 39,5 cm

F - rtv table 153 - W 153,1 / H 53,4 / D 39,5 cm

**G - coffee table** - W 96,9 / H 44,4 / D 60 cm