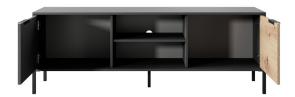

# RAVE Living room

**D - commode 103 d3s** - W 103,3 / H 81,4 / D 39,5 cm

E - rtv table 203 - W 202,9 / H 53,4 / D 39,5 cm

F - rtv table 153 - W 153,1 / H 53,4 / D 39,5 cm

**G - coffee table** - W 96,9 / H 44,4 / D 60 cm