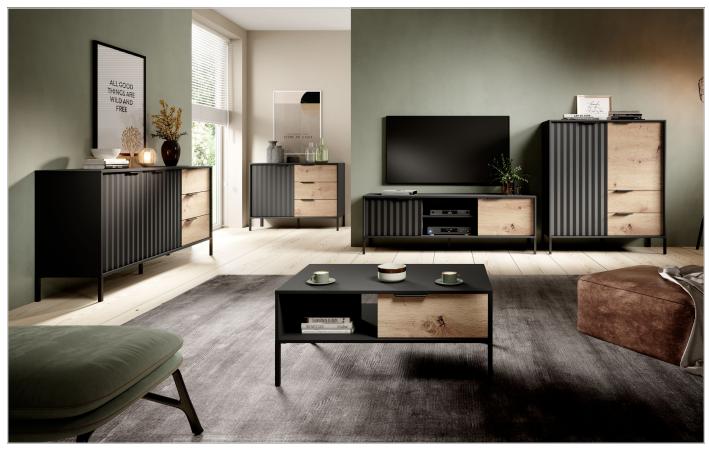

# RAVE Living room

### RAVE Living room

**A - high commode 2d2s** - W 103,3 / H 123,4 / D 39,5 cm

**B - commode 153 2d3s** - W 153,1 / H 81,4 / D 39,5 cm

C - commode 153 3d - W 153,1 / H 81,4 / D 39,5 cm

# RAVE Living room

**D - commode 103 d3s** - W 103,3 / H 81,4 / D 39,5 cm

E - rtv table 203 - W 202,9 / H 53,4 / D 39,5 cm

F - rtv table 153 - W 153,1 / H 53,4 / D 39,5 cm

**G - coffee table** - W 96,9 / H 44,4 / D 60 cm