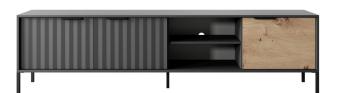

# RAVE Living room

**D - commode 103 d3s** - W 103,3 / H 81,4 / D 39,5 cm

E - rtv table 203 - W 202,9 / H 53,4 / D 39,5 cm

F - rtv table 153 - W 153,1 / H 53,4 / D 39,5 cm

**G - coffee table** - W 96,9 / H 44,4 / D 60 cm