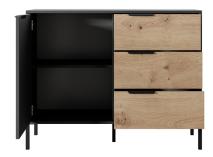

# RAVE Living room

**D - commode 103 d3s** - W 103,3 / H 81,4 / D 39,5 cm

E - rtv table 203 - W 202,9 / H 53,4 / D 39,5 cm

F - rtv table 153 - W 153,1 / H 53,4 / D 39,5 cm

**G - coffee table** - W 96,9 / H 44,4 / D 60 cm