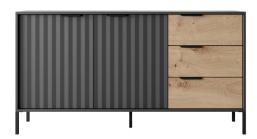

# RAVE Living room

**D - commode 103 d3s** - W 103,3 / H 81,4 / D 39,5 cm

E - rtv table 203 - W 202,9 / H 53,4 / D 39,5 cm

F - rtv table 153 - W 153,1 / H 53,4 / D 39,5 cm

**G - coffee table** - W 96,9 / H 44,4 / D 60 cm