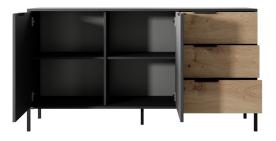

# RAVE Living room

**D - commode 103 d3s** - W 103,3 / H 81,4 / D 39,5 cm

E - rtv table 203 - W 202,9 / H 53,4 / D 39,5 cm

F - rtv table 153 - W 153,1 / H 53,4 / D 39,5 cm

**G - coffee table** - W 96,9 / H 44,4 / D 60 cm