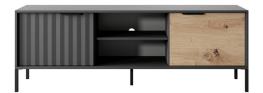

# RAVE Living room

**D - commode 103 d3s** - W 103,3 / H 81,4 / D 39,5 cm

E - rtv table 203 - W 202,9 / H 53,4 / D 39,5 cm

F - rtv table 153 - W 153,1 / H 53,4 / D 39,5 cm

**G - coffee table** - W 96,9 / H 44,4 / D 60 cm