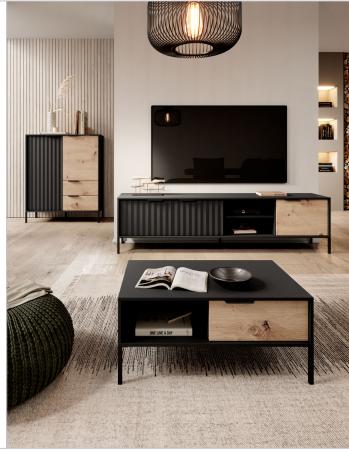

# RAVE Living room

**D - commode 103 d3s** - W 103,3 / H 81,4 / D 39,5 cm

E - rtv table 203 - W 202,9 / H 53,4 / D 39,5 cm

F - rtv table 153 - W 153,1 / H 53,4 / D 39,5 cm

**G - coffee table** - W 96,9 / H 44,4 / D 60 cm