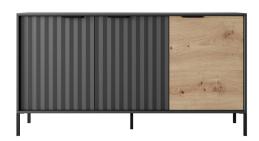

# RAVE Living room

**D - commode 103 d3s** - W 103,3 / H 81,4 / D 39,5 cm

E - rtv table 203 - W 202,9 / H 53,4 / D 39,5 cm

F - rtv table 153 - W 153,1 / H 53,4 / D 39,5 cm

**G - coffee table** - W 96,9 / H 44,4 / D 60 cm