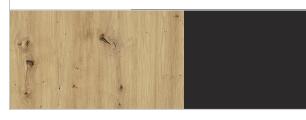

### GENERAL INFORMATION \_

Body: laminated chipboard E05, 16 mm

Body color: black

Front: laminated chipboard E05, 16 mm + MDF board

18 mm

Front color: black + artisan oak

**HDF:** graphite

Rim: ABS, in the color of the board

**Handle:** metal, black mat **Legs:** metal, black color

Hinges: inset / twin, with soft closing

Drawer guides: ball guides, full extension, with soft

closing

Drawer HDF: graphite